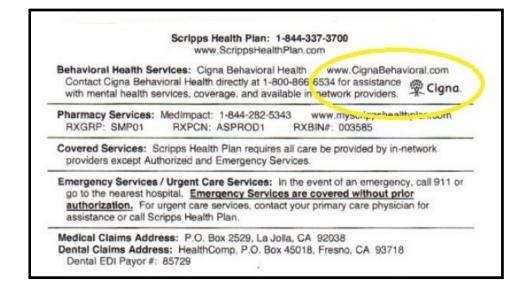

• In the Sample A below, mental health benefits are contracted through Cigna:

## Sample A: Back of Card:

• In Sample B below, mental health benefits are covered through **MHN**: